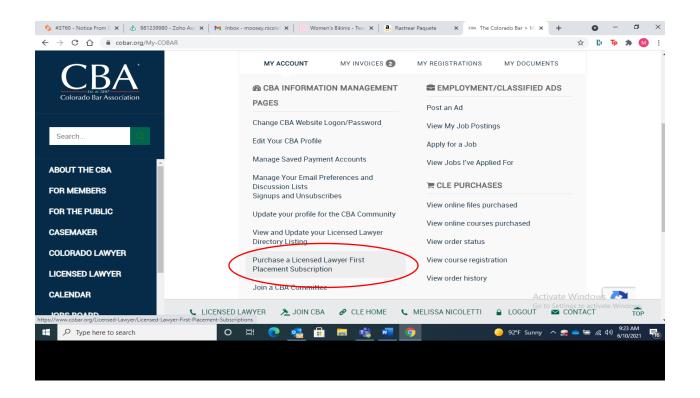

First Placement listings are \$100 per year (for a limited time, and pricing is subject to change). Purchase and receive a second practice area free for six months. To purchase, please log in to the CBA website at <u>www.cobar.org</u> and go to your My COBAR listing at the top of the page. From there, click on the **Purchase Licensed Lawyer First Placement Subscription** link and follow along. For your second practice area, please email Melissa Nicoletti at <u>melissan@cobar.org</u>.