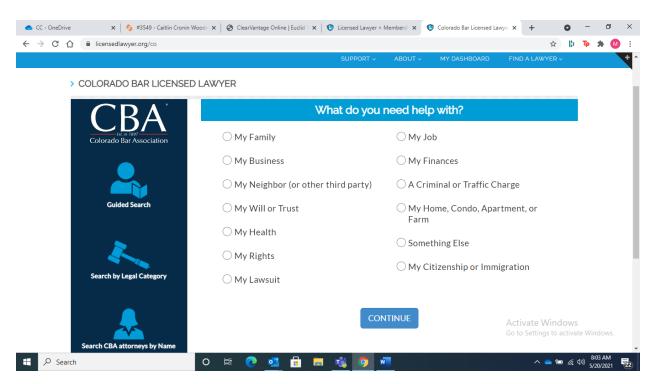

What's unique about Licensed Lawyer versus just searching the yellow pages or Google is that it helps potential clients determine what their issue is and guides them step-by-step to find the kind of lawyer they need. The screenshot below shows user-friendly options to help nonlawyers begin the search for legal help.

As potential clients go through the systematic questions generated by the site, they can refine their search to more easily find a list of attorneys who uniquely match their search criteria.