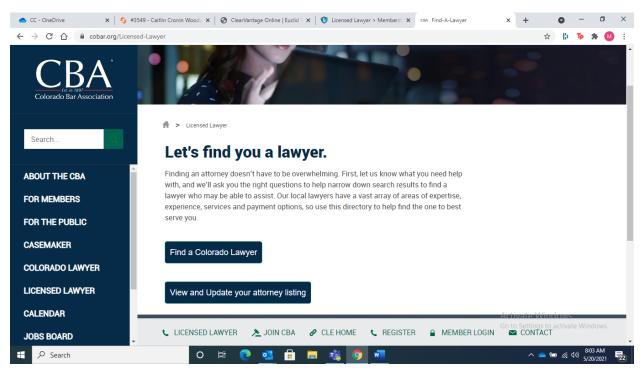

### Licensed Lawyer: What is it and why is it important to me?

Licensed Lawyer is the CBA's version of Find a Lawyer, LegalShield, or FindLaw. It allows members of the public to search for an attorney based on the issue they need help with. Think of it as an enhanced, digital version of yellow pages for lawyers. And listings are FREE for members. Below is the main page for Licensed Lawyer.

The CBA receives dozens of calls daily from people seeking help finding an attorney. Licensed Lawyer gives people who contact the CBA an avenue to find attorneys who fit their needs, all as a benefit of CBA membership.